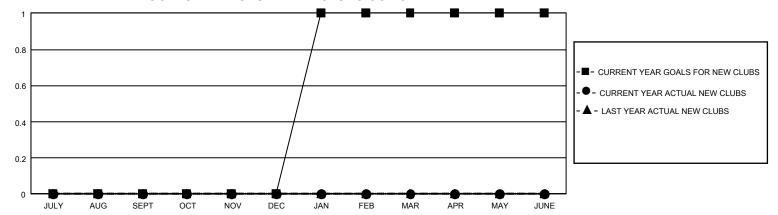

## GMT Constitutional Area 3, Group I

REPORT DOES NOT INCLUDE CLUBS IN UNDISTRICTED AREAS.

| Clubs                 |               |           |               | Members               |                         |                         |                                                    |
|-----------------------|---------------|-----------|---------------|-----------------------|-------------------------|-------------------------|----------------------------------------------------|
| RESULTS FOR 2021-2022 |               |           |               | RESULTS FOR 2021-2022 |                         |                         |                                                    |
| QUARTER               | NEW CLUB GOAL | NEW CLUBS | DROPPED CLUBS | QUARTER MEM           | IBER GROWTH NET<br>GOAL | MEMBER GROWTH<br>ACTUAL | DROPPED MEMBERS<br>ACTUAL (including<br>transfers) |
| JULY/AUG/SEPT         | 0             | 0         | 1             | JULY/AUG/SEPT         | 2                       | 1                       | 10                                                 |
| OCT/NOV/DEC           | 0             | 0         | 0             | OCT/NOV/DEC           | 4                       | 9                       | 11                                                 |
| JAN/FEB/MAR           | 3             | 0         | 0             | JAN/FEB/MAR           | 5                       | 7                       | 4                                                  |
| APR/MAY/JUNE          | 0             | 0         | 0             | APR/MAY/JUNE          | 7                       | 0                       | 0                                                  |

## GOALS AND ACTUAL NEW CLUBS CUMULATIVE