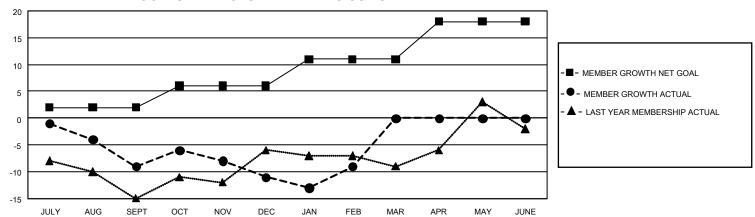

## GMT Constitutional Area 3, Group I

REPORT DOES NOT INCLUDE CLUBS IN UNDISTRICTED AREAS.

| Clubs                 |               |           |               | Members               |                         |                         |                                                    |
|-----------------------|---------------|-----------|---------------|-----------------------|-------------------------|-------------------------|----------------------------------------------------|
| RESULTS FOR 2021-2022 |               |           |               | RESULTS FOR 2021-2022 |                         |                         |                                                    |
| QUARTER               | NEW CLUB GOAL | NEW CLUBS | DROPPED CLUBS | QUARTER MEM           | IBER GROWTH NET<br>GOAL | MEMBER GROWTH<br>ACTUAL | DROPPED MEMBERS<br>ACTUAL (including<br>transfers) |
| JULY/AUG/SEPT         | 0             | 0         | 1             | JULY/AUG/SEPT         | 2                       | 1                       | 10                                                 |
| OCT/NOV/DEC           | 0             | 0         | 0             | OCT/NOV/DEC           | 4                       | 9                       | 11                                                 |
| JAN/FEB/MAR           | 3             | 0         | 0             | JAN/FEB/MAR           | 5                       | 7                       | 4                                                  |
| APR/MAY/JUNE          | 0             | 0         | 0             | APR/MAY/JUNE          | 7                       | 0                       | 0                                                  |

## GOALS AND ACTUAL MEMBERS CUMULATIVE

| DROPPED CLUBS: 1 |    | 7 CLUBS OF 36 ADDED 1 OR<br>MORE NEW MEMBERS | GENDER DISTRIBUTION              |              |  |
|------------------|----|----------------------------------------------|----------------------------------|--------------|--|
|                  |    |                                              | MALE                             | 286 (45.11%) |  |
|                  |    |                                              | FEMALE                           | 348 (54.89%) |  |
| DROPPED MEMBERS  |    |                                              | NON BINARY                       | 0 (0.00%)    |  |
| DECEASED         | 5  |                                              | PREFER NOT TO ANSWER             | 0 (0.00%)    |  |
| CLUB CANCELLED   | 0  |                                              | TOTAL FAMILY UNIT MEMBERS        | 3 16         |  |
| OTHER            | 20 | CLICK HERE FOR                               | TOTAL PARMIET GIVE INCLINIBLE OF |              |  |
| TOTAL            | 25 | CUMULATIVE MEMBERSHIP DATA                   | FAMILY MEMBERS PAYING HALF DUES  |              |  |